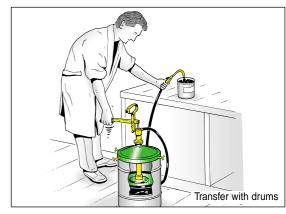

## HAND-OPERATED PUMP FOR GREASE TRANSFER

Hand-operated pump for transferring grease: suitable for easy and clean filling of gearboxes, crankcases, manual grease guns etc.

A complete pump cycle transfers 50 grams of grease.