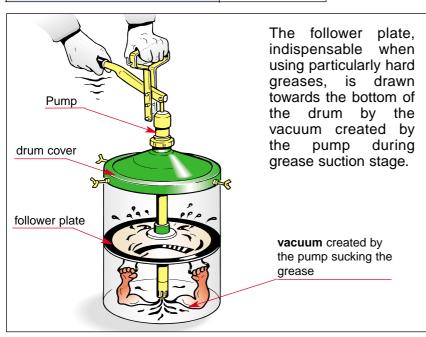

## Art.60410 Hand-operated pump for transferring grease from drums of 16/30 kg Composed of :

- hand-operated transfer pump
- drum cover ø 310 mm
- 2 m of hose with delivery unit
- follower plate ø 310 (drums with inside Ø from 270 to 300 mm)