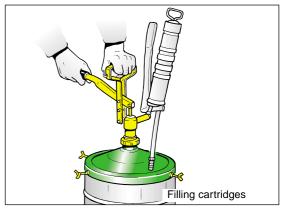

## HAND-OPERATED PUMP FOR GREASE TRANSFER

Hand-operated pump for transferring grease: suitable for easy and clean filling of gearboxes, crankcases, manual grease guns etc.

A complete pump cycle transfers 50 grams of grease.

## Art.60410 Hand-operated pump for transferring grease from drums of 16/30 kg Composed of :

- hand-operated transfer pump
- drum cover ø 310 mm
- 2 m of hose with delivery unit
- follower plate ø 310 (drums with inside Ø from 270 to 300 mm)