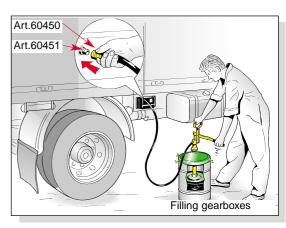

## HAND-OPERATED PUMP FOR GREASE TRANSFER

Hand-operated pump for transferring grease: suitable for easy and clean filling of gearboxes, crankcases, manual grease guns etc.

A complete pump cycle transfers 50 grams of grease.

Art. 60450 Quick-connection female with check valve, thread 1/4" F

## Art. 60451 Quick-connection male with check valve, thread 1/4" F

| Article                        | 60410             |
|--------------------------------|-------------------|
| For drums with inside diameter | from ø270 to ø300 |
| Length delivery hose           | 2 m-1/2"          |
| Pressure of grease in delivery | 18/20 bar         |
| Capacity 10 lever cycles       | 500 g             |