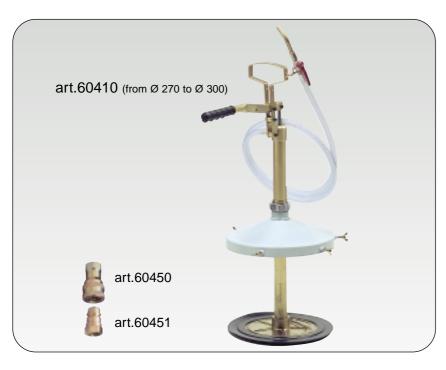

## Art.60410 Hand-operated pump for transferring grease from drums of 16/30 kg Composed of :

- hand-operated transfer pump
- drum cover ø 310 mm
- 2 m of hose with delivery unit
- follower plate ø 310 (drums with inside Ø from 270 to 300 mm)

Art. 60450 Quick-connection female with check valve, thread 1/4" F

## Art. 60451 Quick-connection male with check valve, thread 1/4" F

| Article                        | 60410             |
|--------------------------------|-------------------|
| For drums with inside diameter | from ø270 to ø300 |
| Length delivery hose           | 2 m-1/2"          |
| Pressure of grease in delivery | 18/20 bar         |
| Capacity 10 lever cycles       | 500 g             |