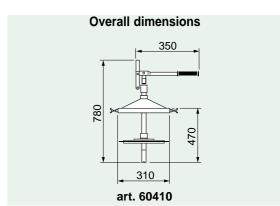

## Art.60410 Hand-operated pump for transferring grease from drums of 16/30 kg Composed of :

- hand-operated transfer pump
- drum cover ø 310 mm
- 2 m of hose with delivery unit
- follower plate ø 310 (drums with inside Ø from 270 to 300 mm)