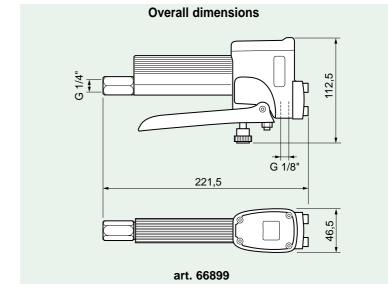

#### Art. 66899 Grease metering gun.

(\*)

Complete with:

- "Z" swivel joint F 1/4" G
- flexible/rigid delivery tube equipped with grease hook
- inlet connection thread 1/4" F.

Not type-approved for public use.

## Technical card Grease gun gram-counter

| Article               | 66899     |
|-----------------------|-----------|
| Inlet connection      | 1/4" F    |
| Max. working pressure | 550 bar   |
| Bursting pressure     | 1000 bar  |
| Counting precision    | + - 3%    |
| Gram count            | 4 figures |
| Totalizator in kg     | 4 figures |
| Working temperature   | max. 60°C |
| Battery life          | 24 months |
| Weight of gun         | 1 Kg      |