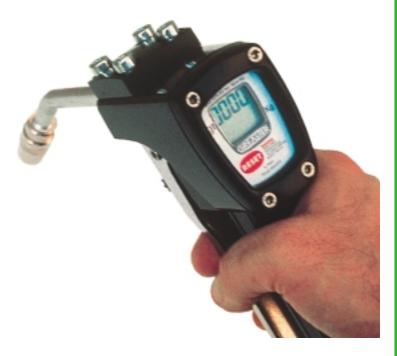

## Gram-counter gun for grease

Innovatory grease gun, integrated with a gram-counter.

#### Art. 66899 Grease metering gun.

(\*)

Complete with:

- "Z" swivel joint F 1/4" G
- flexible/rigid delivery tube equipped with grease hook
- inlet connection thread 1/4" F.

Not type-approved for public use.