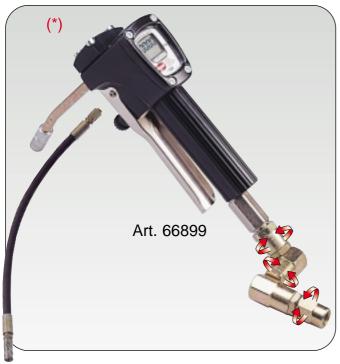

#### Art. 66899 Grease metering gun.

(\*)

Complete with:

- "Z" swivel joint F 1/4" G
- flexible/rigid delivery tube equipped with grease hook
- inlet connection thread 1/4" F.

Not type-approved for public use.

(\*) RAASM does not produce this article.