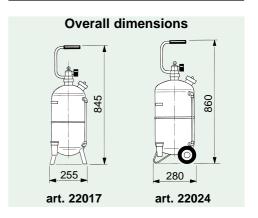

## **PAINTED** STEEL PRESSURE SPRAYERS

Equipped with level gauge Comes with antisplash funnel(art. 24891).

N° 1 packing m <sup>3</sup> 0,080 kg 9,8

Art. 22024 Trolley pressure sprayers with 24 litre tank Equipped with level gauge

Comes with antisplash funnel (art. 24891).

 $N^{\circ}$  1 packing  $m^{3}$  0,090  $m^{3}$  kg 13

| Article               | 22017  | 22024  |
|-----------------------|--------|--------|
| Tank capacity         | 16 lt  | 24 lt  |
| Delivery hose length  | 5 m    | 5 m    |
| Max. working pressure | 10 bar | 10 bar |
| Gun length            | 0,65 m | 0,65 m |
| Safety valve          | 10 bar | 10 bar |