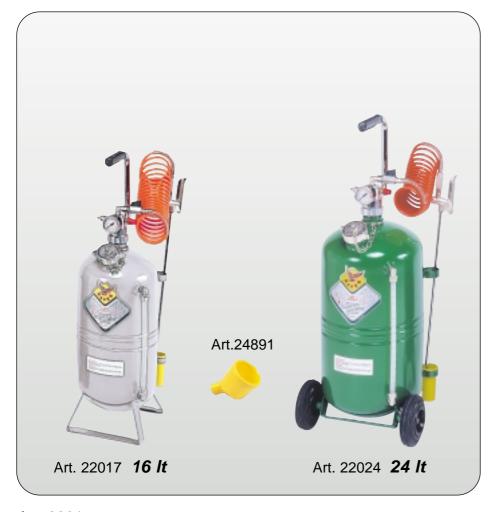

## **PAINTED** STEEL PRESSURE SPRAYERS

Equipped with level gauge Comes with antisplash funnel(art. 24891).

N° 1 packing m <sup>3</sup> 0,080 kg 9,8

Art. 22024 Trolley pressure sprayers with 24 litre tank Equipped with level gauge

Comes with antisplash funnel (art. 24891).

 $N^{\circ}$  1 packing  $m^{3}$  0,090  $m^{3}$  kg 13

| Article               | 22017  | 22024  |
|-----------------------|--------|--------|
| Tank capacity         | 16 lt  | 24 lt  |
| Delivery hose length  | 5 m    | 5 m    |
| Max. working pressure | 10 bar | 10 bar |
| Gun length            | 0,65 m | 0,65 m |
| Safety valve          | 10 bar | 10 bar |