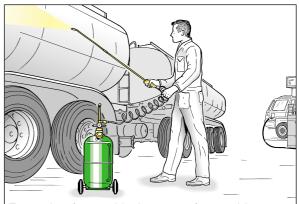

- according to the temperature
- according to the viscosity of the liquid used.



**Pressure sprayers** suitable for the **non-toxic** spraying of detergent liquids, low density lubrication oils and similar, for washing motors vehicles, grafiting, lubricating, distributing mould release oils, etc.

Filled to 3/4 their capacity with the chosen liquid and pressurized with air at 6-8 bar, they work autonomously without requiring continuous connection to the compressed-air line.



Funnel with antisplash rim to prevent the liquid from spilling out when filling the tank.



## **EASY TO USE**







Example of use with antioxidant, oil, diesel oil on particular mechanisms.



Example of use with detergent for washing engines.



Example of use with detergents or protectives for machine tools



Example of use with detergent for washing cars and trucks.