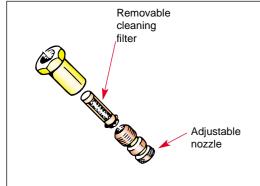

## IMPORTANT: Do not use flammable or corrosive liquids.

The flowrate of the pressure sprayers nozzle (i.e. the quantity of liquid coming out per minute) is approximately 1-1.2 litres per minute.

The nozzle flowrate can vary according to the following factors:

- according to the pressure of the air feeding the atomizer,
- according to the temperature
- according to the viscosity of the liquid used.

**Pressure sprayers** suitable for the **non-toxic** spraying of detergent liquids, low density lubrication oils and similar, for washing motors vehicles, grafiting, lubricating, distributing mould release oils, etc.