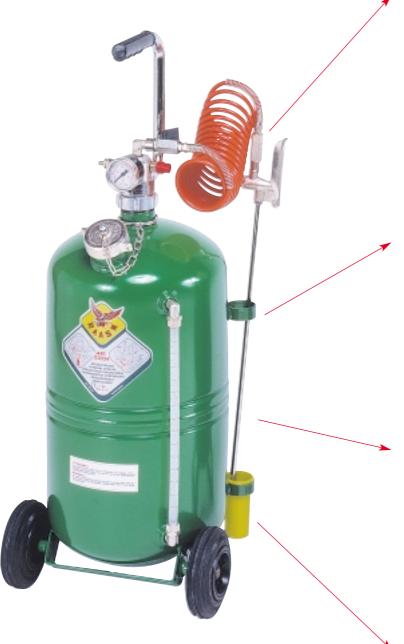

Filled to 3/4 their capacity with the chosen liquid and pressurized with air at 6-8 bar, they work autonomously without requiring continuous connection to the compressed-air line.

Funnel with antisplash rim to prevent the liquid from spilling out when filling the tank.