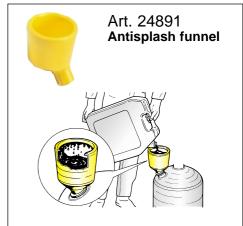

Filled to 3/4 their capacity with the chosen liquid and pressurized with air at 6-8 bar, they work autonomously without requiring continuous connection to the compressed-air line.

Funnel with antisplash rim to prevent the liquid from spilling out when filling the tank.