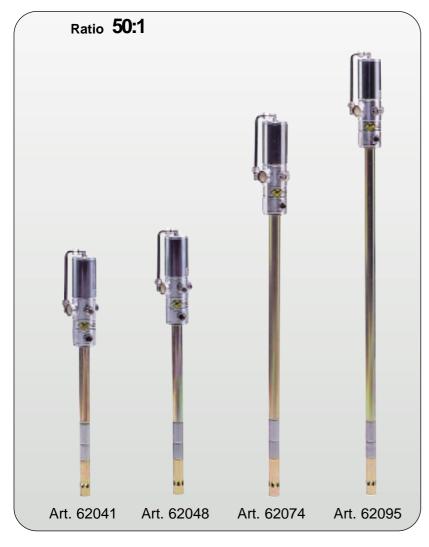

### Art. 62041 Air-operated grease pump ratio 50:1

for 16/20 kg trade drums (length of suction tube 410 mm)

N° 1 packing m <sup>3</sup> 0,010 g kg 4,6

#### Art. 62048 Air-operated grease pump ratio 50:1

for 20/30 kg trade drums (length of suction tube 480 mm)

N° 1 packing m <sup>3</sup> 0,010 kg 4,8

#### Art. 62074 Air-operated grease pump ratio 50:1

for 50/60 kg trade drums (length of suction tube 740 mm)

N° 1 packing m <sup>3</sup> 0,020 kg 6,1

#### Art. 62095 Air-operated grease pump ratio 50:1

for 180/220 kg trade drums (length of suction tube 940 mm)

**№** 1 packing m <sup>3</sup> 0,020 kg 6,7

Equipped with filter at air inlet to motor and a filter in the suction tube for drawing clean grease. The pumps are also equipped with a double valve that facilitates the continuous delivery of grease sucked, thus preventing any stoppages due to any impurities.