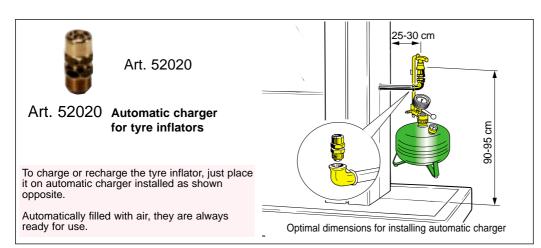

## TYRE-INFLATOR 13 L WITH AUTOMATIC CHARGER

**Tyre-inflater** suitable for checking and restoring the pressure with all types of tyres. The 13-litre tank is equipped with automatic charging in order to be always ready for use. Indispensable and handy in filling stations.

## Art. 52013 Automatic-charging type-approved tyre inflator with type-approved manometer Ø 80 mm complete with automatic charger art. 52020

| Article                         | 52013                    |
|---------------------------------|--------------------------|
|                                 |                          |
| Tank capacity                   | 13 lt                    |
| Max. tank pressure              | 10 bar                   |
| Calibrated safety valve         | 10 bar                   |
| Manometer ø 50 tank pressure    | 0-10 bar                 |
| Max. working pressure           | 7 bar                    |
| Manometer ø 80 working pressure | Type-approved to 0-10bar |
| Working temperature             | -20° +60°C               |
| Double head inflating hose      | 1,2 metres               |