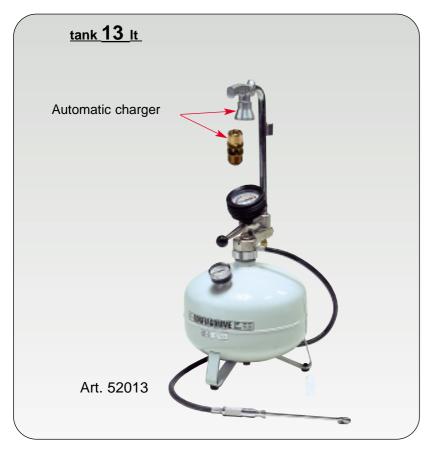

## TYRE-INFLATOR 13 L WITH AUTOMATIC CHARGER

**Tyre-inflater** suitable for checking and restoring the pressure with all types of tyres. The 13-litre tank is equipped with automatic charging in order to be always ready for use. Indispensable and handy in filling stations.

## Art. 52013 Automatic-charging type-approved tyre inflator with type-approved manometer Ø 80 mm complete with automatic charger art. 52020

| Article                         | 52013                    |
|---------------------------------|--------------------------|
|                                 |                          |
| Tank capacity                   | 13 lt                    |
| Max. tank pressure              | 10 bar                   |
| Calibrated safety valve         | 10 bar                   |
| Manometer ø 50 tank pressure    | 0-10 bar                 |
| Max. working pressure           | 7 bar                    |
| Manometer ø 80 working pressure | Type-approved to 0-10bar |
| Working temperature             | -20° +60°C               |
| Double head inflating hose      | 1,2 metres               |