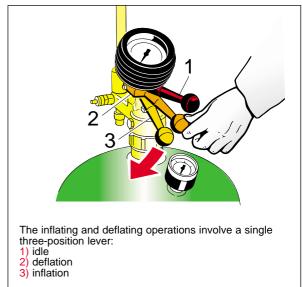

## Art. 52013 Automatic-charging type-approved tyre inflator with type-approved manometer Ø 80 mm complete with automatic charger art. 52020

| Article                         | 52013                    |
|---------------------------------|--------------------------|
|                                 |                          |
| Tank capacity                   | 13 lt                    |
| Max. tank pressure              | 10 bar                   |
| Calibrated safety valve         | 10 bar                   |
| Manometer ø 50 tank pressure    | 0-10 bar                 |
| Max. working pressure           | 7 bar                    |
| Manometer ø 80 working pressure | Type-approved to 0-10bar |
| Working temperature             | -20° +60°C               |
| Double head inflating hose      | 1,2 metres               |