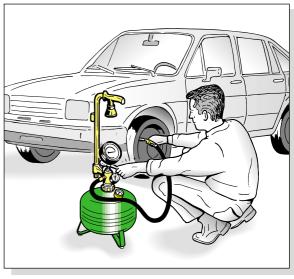

## TYRE-INFLATOR 13 L WITH AUTOMATIC CHARGER

**Tyre-inflater** suitable for checking and restoring the pressure with all types of tyres. The 13-litre tank is equipped with automatic charging in order to be always ready for use. Indispensable and handy in filling stations.