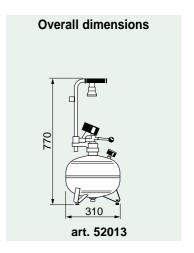

## Art. 52013 Automatic-charging type-approved tyre inflator with type-approved manometer Ø 80 mm complete with automatic charger art. 52020

| Article                         | 52013                    |
|---------------------------------|--------------------------|
|                                 |                          |
| Tank capacity                   | 13 lt                    |
| Max. tank pressure              | 10 bar                   |
| Calibrated safety valve         | 10 bar                   |
| Manometer ø 50 tank pressure    | 0-10 bar                 |
| Max. working pressure           | 7 bar                    |
| Manometer ø 80 working pressure | Type-approved to 0-10bar |
| Working temperature             | -20° +60°C               |
| Double head inflating hose      | 1,2 metres               |